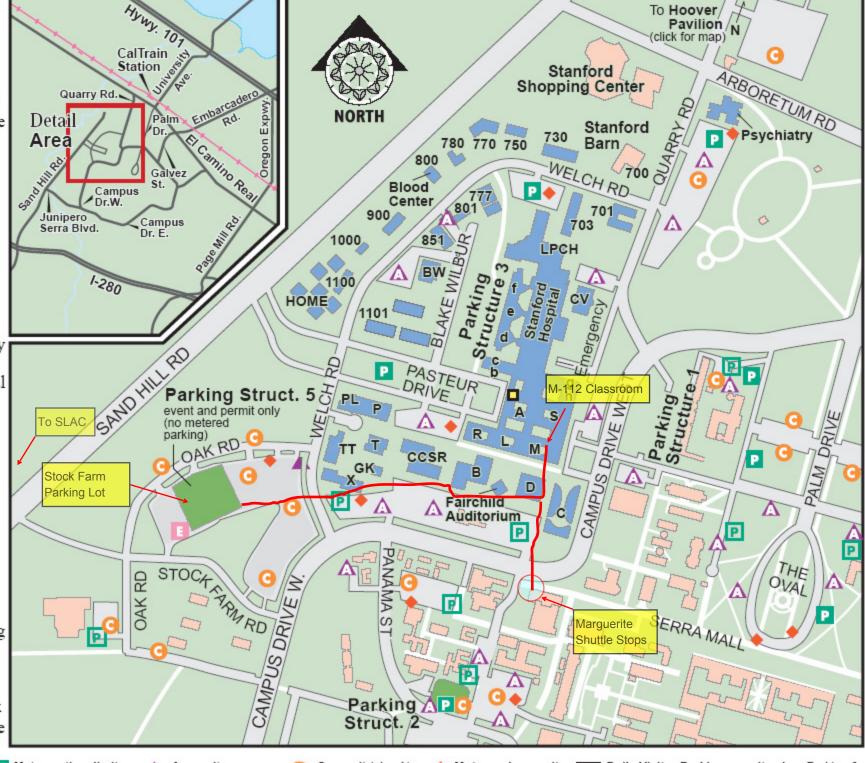

## Key To Buildings

- A Stanford Clinic -Boswell
- B Beckman Center for Molecular Biology
- **b-h** Hospital patient units
- BW Stanford Clinic Blake Wilbur
  - C Clark Centerfor Biomedical Engineering and Sciences
- CCSR Center for Clinical Sciences Research
  - CV Falk Cardiovascular Research Bldg.
    - D Fairchild Research Building
  - GK Mayer Cancer Biology Research Building
    - L Lane Building Medical Library
- LPCH Lucile Packard Children's Hospital
  - M Medical School Building
  - N Hoover Pavilion
  - P Medical School Lab Surge Bldg.
  - PL Lucas Center for Magnetic Resonance
  - R Edwards Research Building
  - S Grant Science Building
  - T Health Research and Policy Bldg.
  - W Anatomy and Administration Annex
  - X Medical School Office Building

Daily Visitor Parking permit sales: Parking & Transportation Services, 340 Bonair Siding; Bookstore, 655 Serra St.; Memorial Aud; Visitor Ctr. (650) 723-2560.